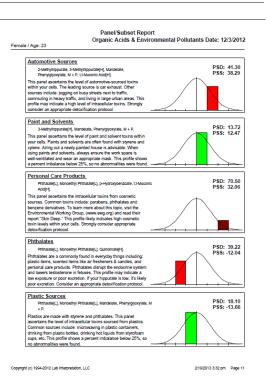

## **Environmental Pollutant Profile Sample Report**

Practitioner Summary Review
Organic Acids & Environmental Pollutants Date: 12/3/2012

Female / Age: 23

Out-Of-Balance Panet Values
The following panels have a PSD of grader than 29% indicating need for further review. PSD is the Panel Status Deviation, or he average imbalance of that subset of results. The PSD is the Panel Status Skew, or the direction, negative (deficiency) or pactive (excess). PMI at the PSD of grader than 29% indicating need for further review. PSD is the Panel Status Skew, or the direction, negative (deficiency) or pactive (excess). PMI at the PSD of the