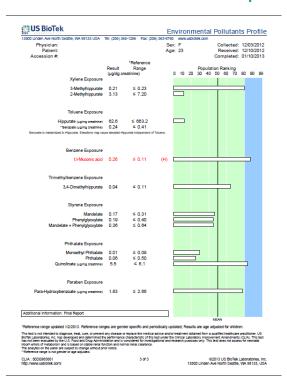

## **Environmental Pollutant Profile Sample Report**

Practitioner Summary Review
Organic Acids & Environmental Pollutants Date: 12/3/2012

Female / Age: 23

Out-Of-Balance Panet Values
The following panels have a PSD of grader than 29% indicating need for further review. PSD is the Panel Status Deviation, or he average imbalance of that subset of results. The PSD is the Panel Status Skew, or the direction, negative (deficiency) or pactive (excess). PMI at the PSD of grader than 29% indicating need for further review. PSD is the Panel Status Skew, or the direction, negative (deficiency) or pactive (excess). PMI at the PSD of the